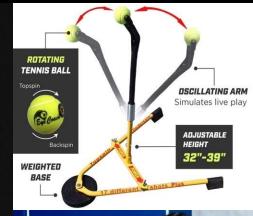

## **PROGRAMS INCLUDE BILLIE JEAN KING'S EYE COACH**

#### "THIS IS THE MISSING FIRST STEP TO LEARN ANY BALL SPORT... HAND-EYE COORDINATION"

"KIDS USING EYE COACH HIT THE SWEET SPOT 4 TIMES MORE OFTEN"

"KIDS DEVELOP CONFIDENCE AND HAVE MORE FUN!"

DI AV® PIC