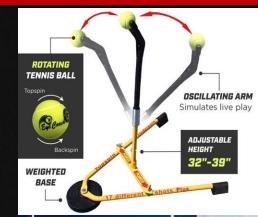

## FUN SCHOOL 'LEARN TO PLAY' TENNIS PROGRAM

- YOUTH RACQUETS
- YOUTH BALLS
- FULL SIZE NET

- BILLIE JEAN KING'S EYE COACH
- EZ SCAN FITNESS TRACKING

• CURRICULUM
PHIT STAFF SUPPORT
RESOURCE CENTER

### PROGRAMS INCLUDE BILLIE JEAN KING'S EYE COACH