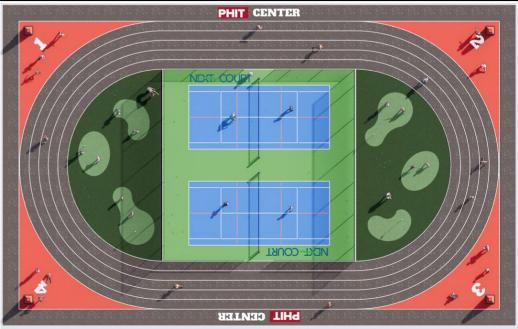

## **REVOLUTIONARY COMMUNITY FACILITY**

THE PLACE WHERE KIDS & THE COMMUNITY WILL WANT TO PLAY

## 2. REVOLUTIONARY PHIT CENTER

RUNNING, WALKING, FITNESS, TENNIS, GOLF & PICKLEBALL

TO BE COMPLETED IN THE FALL OF 2024